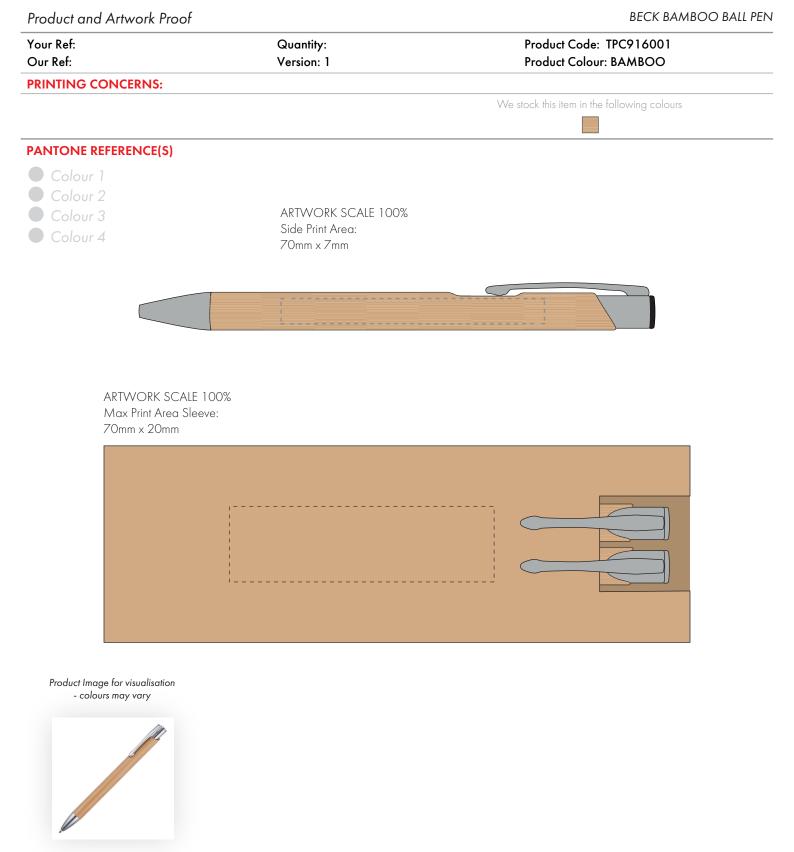

The dashed line is to demonstrate print area and will not appear on your printed item